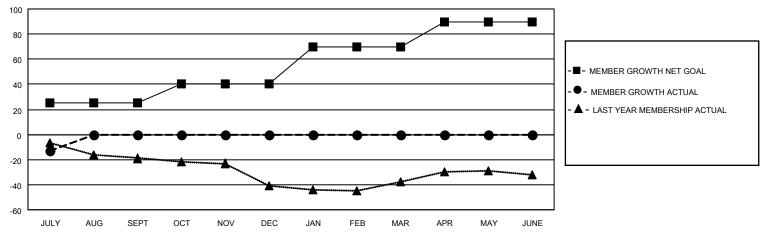

## GOALS AND ACTUAL MEMBERS CUMULATIVE

| DROPPED CLUBS: 0 |    | 3 CLUBS OF 72 ADDED 1 OR MORE | GENDER DISTRIBUTION             |              |      |
|------------------|----|-------------------------------|---------------------------------|--------------|------|
|                  |    | NEW MEMBERS                   | MALE                            | 926 (70.90%) |      |
|                  |    |                               | FEMALE                          | 380 (29.10%) |      |
| DROPPED MEMBERS  |    |                               |                                 |              |      |
| DECEASED         | 2  | CLICK HERE FOR CUMULATIVE     | TOTAL FAMILY UNIT MEMBERS       |              | 293  |
| CLUB CANCELLED   | 0  | MEMBERSHIP DATA               |                                 |              | 4.40 |
| OTHER            | 16 |                               | FAMILY MEMBERS PAYING HALF DUES |              | 148  |
| TOTAL            | 18 |                               |                                 |              |      |